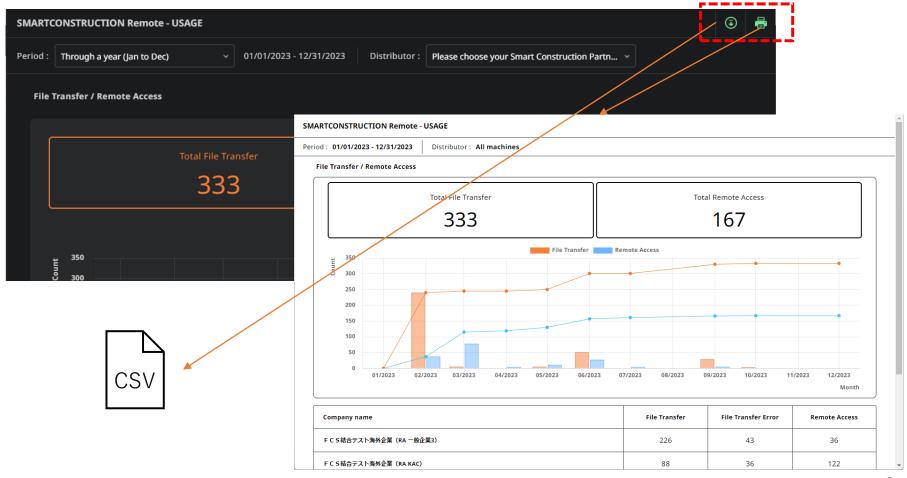

We have added the functionality to download CSV files of aggregated results and display a printing screen on the service usage status screen.

The CSV file will contain detailed data on file transfers and remote connection aggregates.