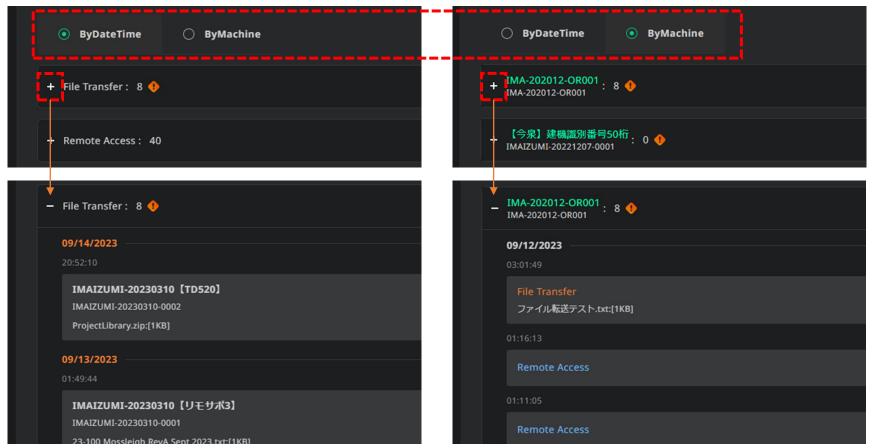

### Display of User Usage Details by machine

We have implemented the ability to switch the display of detailed user usage on the user usage screen according to either date and time or by machine.

- By DateTime
  - Display file transfers and remote access in descending order of date and time.
- By Machine

Display file transfers and remote access for each machine in descending order of date and time.