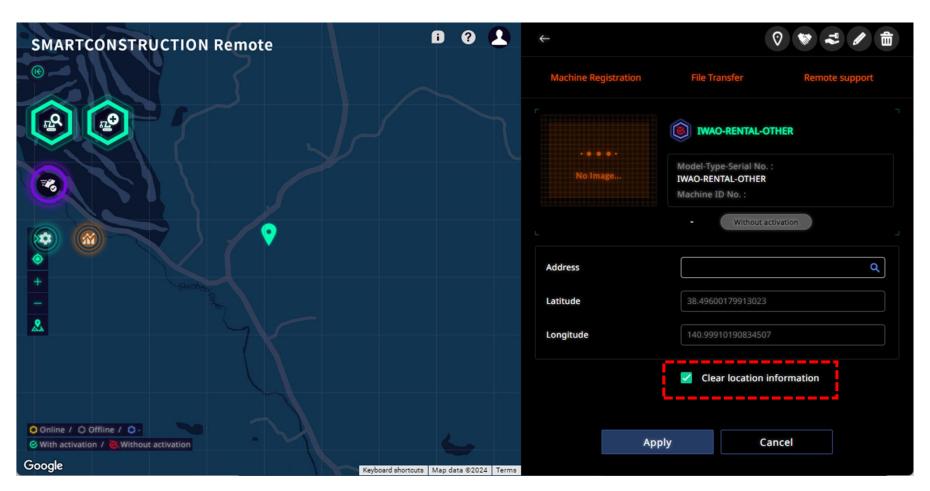

### Resetting manually registered machine location information

We have added a checkbox for clearing location information on the location editing screen for non-Komatsu machine.

When you check this box and apply, you can delete the location information of the machine.